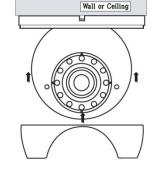

#### Installation

Step.2

Fix the base bracket with screws on the Wall or Ceiling

Adjust ball angle and fix the ball base

Turn fix the dome cover on the base by hand and lock by L-warench

CAUTION! Please use regulated power supply DC12V 500mA **Reverse Polarity Protection** 