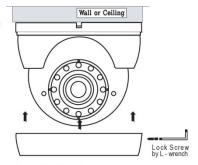

#### Installation

Step.2

Fix the base bracket with screws on the Wall or Ceiling

Adjust ball angle and fix the ball base

Turn fix the dome cover on the base by hand and lock by L-warench

CAUTION! Please use regulated power supply DC12V 500mA **Reverse Polarity Protection** 