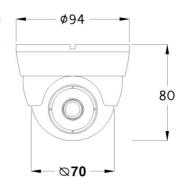

#### **Dimensions**

block

Mount Screws

L-wrench

### **Specifications**

| Image Sensor          | 1/2.8" Sony STARVIS CMOS image sensor                  |
|-----------------------|--------------------------------------------------------|
| Resolution            | 4MP / 1440p@30fps / 960H (CVBS)                        |
| Scanning System       | Progressive                                            |
| Video Output          | Universal AHD,HD-CVI, HD-TVI<br>Analog: NTSC/ PAL CVBS |
| S/N Ratio             | More than 50dB (AGC off)                               |
| Min. Illumination     | 0.001 lux (F1.0)                                       |
| D-WDR                 | Off/AUTO                                               |
| Backlight             | Off/BLC                                                |
| DNR                   | Off/Low/Middle/High                                    |
| Motion Detection      | Off/On                                                 |
| Power Source          | DC12V ±10%                                             |
| Power Consumption     | Max 2.0 Watt                                           |
| Operating Temperature | -10°C to 50°C                                          |
| Operating Humidity    | 10% to 85%                                             |
| Lens                  | 2.5mm megapixel 180 fish-eye lens                      |
| Dimension/mm          | 70mm(D) X 80mm(L)                                      |
| Weight/g              | 400g                                                   |