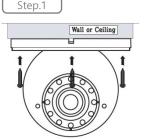

#### Installation

Step.2

Fix the base bracket with screws on the Wall or Ceiling

Adjust ball angle and fix the ball base

Turn fix the dome cover on the base by hand and lock by L-warench

CAUTION! Please use regulated power supply DC12V 500mA **Reverse Polarity Protection** 