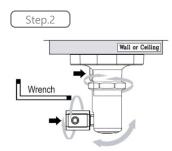

## USER'S MANUAL 4MP-B180 180 Degree Security Camera



CAUTION : TO REDUCE THE RISK OF ELECTRIC SHOCK, DO NOT REMOVE COVER NOT USER SERVICEABLE PARTS INSIDE REFER SERVICING TO QUALIFIED SERVICE PERSONNEL











Fixing bracket at desired place



Accessories



Screws







## Features

1/2.8" Sony STARVIS CMOS image sensor 4MP Video Resolution (2560x1440/@30fps) AHD, HD-TVI, HD-CVI, Analog CVBS Compatible Auto Compensation & Long range transmission Excellent Low illumination performance Built-in IR Night Vision / 24 pcs of IR LEDs Fixed 2.5mm 180 Megapixel Fisheye lens 172 Degree Effective Field of View True Day & Night with ICR Mechanism 3D DNR (Digital Noise Reduction)/ D-WDR (Digital Wide Dynamic Range) 3 axis concealed bracket Weather proof / IP-66 rating DC12V

## **Specifications**

| Image Sensor          | 1/2.8" Sony STARVIS CMOS image sensor                  |
|-----------------------|--------------------------------------------------------|
| Resolution            | 4MP / 1440p@30fps / 960H (CVBS)