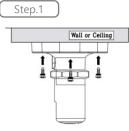

## USER'S MANUAL 4MP-B180 180 Degree Security Camera



CAUTION : TO REDUCE THE RISK OF ELECTRIC SHOCK, DO NOT REMOVE COVER NOT USER SERVICEABLE PARTS INSIDE REFER SERVICING TO QUALIFIED SERVICE PERSONNEL











Fixing bracket at desired place



Accessories



Screws







## Features

1/2.8" Sony STARVIS CMOS image sensor 4MP Video Resolution (2560x1440/@30fps) AHD, HD-TVI, HD-CVI, Analog CVBS Compatible Auto Compensation & Long range transmission Excellent Low illumination performance Built-in IR Night Vision / 24 pcs of IR LEDs Fixed 2.5mm 180 Megapixel Fisheye lens 172 Degree Effective Field of View True Day & Night with ICR Mechanism 3D DNR (Digital Noise Reduction)/ D-WDR (Digital Wide Dynamic Range) 3 axis concealed bracket Weather proof / IP-66 rating DC12V

## **Specifications**

| Image Sensor          | 1/2.8" Sony STARVIS CMOS image sensor                  |
|-----------------------|--------------------------------------------------------|
| Resolution            | 4MP / 1440p@30fp