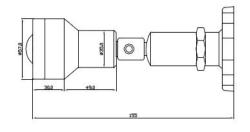

## **Specifications**

| Image Sensor          | 1/2.8" Sony STARVIS CMOS image sensor                  |
|-----------------------|--------------------------------------------------------|
| Resolution            | 4MP / 1440p@30fps / 960H (CVBS)                        |
| Scanning System       | Progressive                                            |
| Video Output          | Universal AHD,HD-CVI, HD-TVI<br>Analog: NTSC/ PAL CVBS |
| S/N Ratio             | More than 50dB (AGC off)                               |
| Min. Illumination     | 0.001 lux (F1.0)                                       |
| D-WDR                 | Off/AUTO                                               |
| Backlight             | Off/BLC                                                |
| DNR                   | Off/Low/Middle/High                                    |
| Motion Detection      | Off/On                                                 |
| Power Source          | DC12V ±10%                                             |
| Power Consumption     | Max 2.0 Watt                                           |
| Operating Temperature | -10°C to 50°C                                          |
| Operating Humidity    | 10% to 85%                                             |
| Lens                  | 2.5mm megapixel fisheye fixed lens                     |
| Dimension/mm          | Φ57 X 155(W)                                           |
| Weight/g              | 600                                                    |